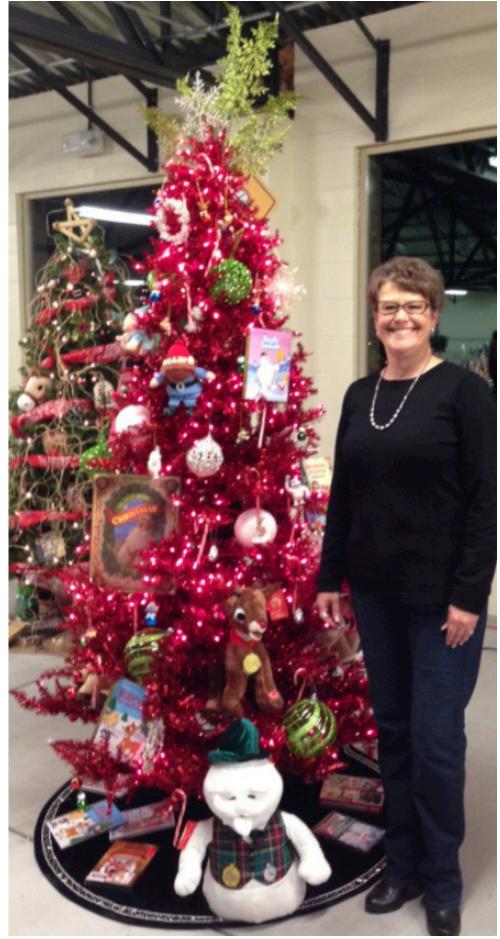

# Newmont's Red Nose Reindeer ChristmasTree

Newmont decorated this Rudolph the Red Nose Reindeer themed tree for the Wells Tree Festival. Along with a tree donation, each festival, Newmont also bids on a tree to donate back to the Wells Family Resource Center to give to a family in need.

Pamela Smith, Newmont External Relations Specialist, poses with the Newmont tree.