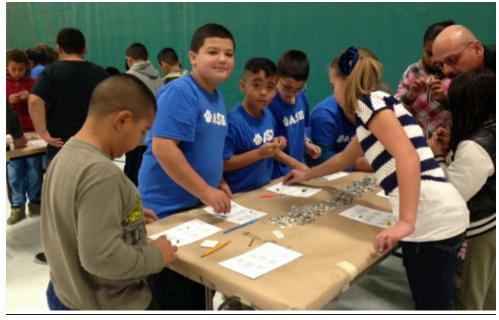

## Newmont's Annual Gold Fever Event

Newmont's annual Gold Fever Event was held on December 3rd. 150 children from both Wendover and West Wendover attended.