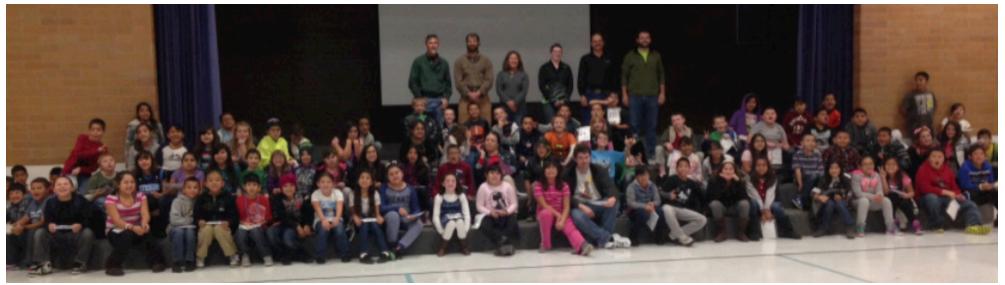

## Newmont's Annual Gold Fever Event

Newmont's annual Gold Fever Event was held on December 3rd. 150 children from both Wendover and West Wendover attended.